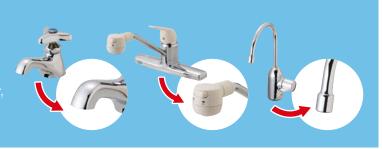

# Examples of Faucet for Standard Installation

The faucet types that are often seen nowadays, which can be installed with the standard mounting adapter sets. In some case, the standard mounting adapter sets may not be fit, because of a diameter of bubble bracket or spacing of screw.