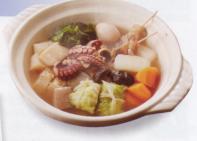

#### cooking

With Antioxidant water, clear and elegant taste soup stock can be made.

#### removing harshness

It can be used to remove harshness of food.