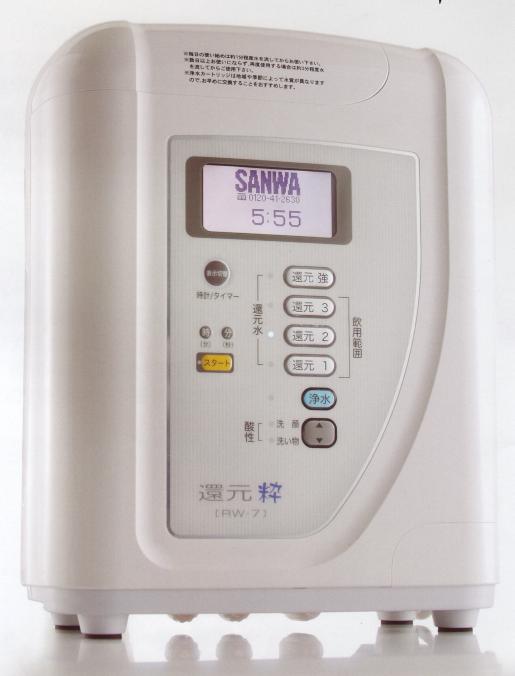

## Drain Volume Adjustment Valve

KANGENSUI lets you adjust the ratio of Antioxidant Water to drain water. This also makes it possible to adjust the concentration of the antioxidant water.

Equipped with a large-size LCD panel!

# Clearly shows the status of RW-7

The large LCD panel displays a variety of information.

- displays with color and text for the type of water being generated, illustrations for the proposes of Usage
- displays a cartridge's accumulated flow volume and operating time
- show the toll-free number for customer support etc

### Kitchen Timer

Can be set in seconds, the buzzer sounds when time is up. Useful for dishes that requires time management.

Maximized electrolysis efficiency

# Bleep and Lamp Indication for Replacement of Water Cleaning Cartridge

An indicator on the LCD display to tell you when the water cleaning cartridge needs replacing.

Removes 13 substances in tap water, which JIS specified subject for removal, for14 tons.