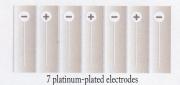

# Multiple Electrolysis Tank System 7 platinum-plated electrodes

Using 7 platinum-plated electrodes in its tank, RW-7 increases the electrolysis efficiency up to 40%! The platinum-plated-electrodes stay clean at all time, to continuously produce more hydrogen. The platinum-plated electrodes are also power-efficient that sustainably supply quality soft water as well.