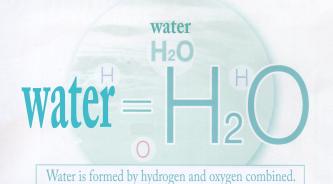

# Water consists a full of hydrogen.

Antioxidant Water is produced from electrolysis of water.

Hydrogen = (Atomic hydrogen)

Hydrogen

Oxygen

In the chemical formula, water is "H2O", consists of two Hydrogen and one oxygen, and usually there are inseparable while being water.