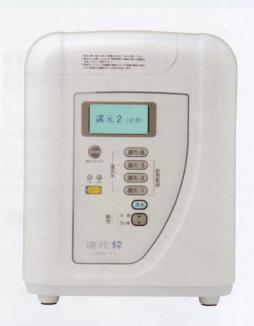

# Clearly shows the status of RW-7

The large LCD panel displays a variety of information.

- displays with color and text for the type of water being generated, illustrations for the proposes of Usage
- displays a cartridge's accumulated flow volume and operating time
- show the toll-free number for customer support etc