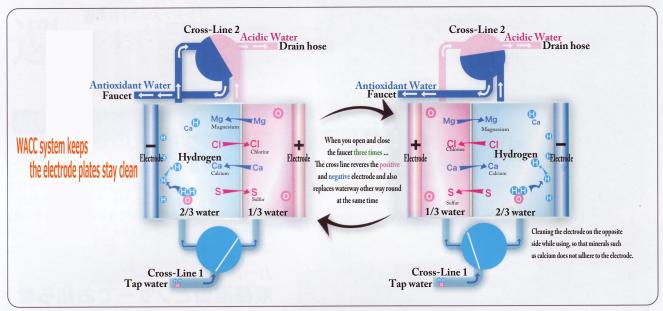

# Double Auto-Change Cross-Line System

Since the chemical reaction of electrolysis deposits minerals in water such as magnesium and calcium, to the plate of negative electrode side, after few years of usage, an electrode plate would be covered with minerals, that makes electrolysis difficult to occur.