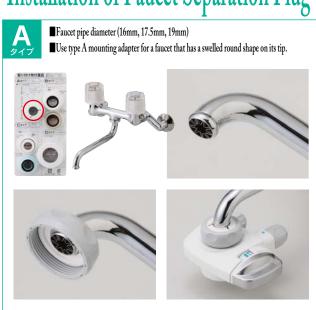

Since it helps remove stain and is easier to dry, suitable for wiping. can be used for soaking wash of kitchenware.



Recommending Electrolyzed Acidic Water on steamed cotton towels or cotton pack for daily skin care.

# cooking

#### **Purified Water**

Water for taking medicine and feeding babies the water has not been electrolysis, yet residual chlorine and chlorine odor contained in the tap water are removed with the high-performance cartridge removed.





# Examples of Faucet for Standard Installation

The faucet types that are often seen nowadays, which can be installed with the standard mounting adapter sets. In some case, the standard mounting adapter sets may not be fit, because of a diameter of bubble bracket or spacing of screw.



# Installation of Faucet Separation Plug











# Examples of Incidental Installations

Illustrations of using dedicated parts with a little ingenuity for installation.

# Single Faucet Separation Plug Installation Example 1

In case of having a kitchen faucet for which a standard installation can not be applied. Especially suitable for a kitchen that cannot be remodeled. Since necessary parts are vary, depending on the faucet, its Information like a manufacture name and model would be needed for this installation.



## Single Faucet Separation Plug Installation Example 2

In case of the wall-mounted kitchen faucet for which a standard installation can not be applied.



## Other Installation

For your reference, there is a installation to improve a usability.

## A faucet, capable of detaching the drain pipe





Flow Separa