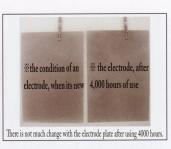

# Double Auto-Change Cross-Line System

Since the chemical reaction of electrolysis deposits minerals in water such as magnesium and calcium, to the plate of negative electrode side, after few years of usage, an electrode plate would be covered with minerals, that makes electrolysis difficult to occur.