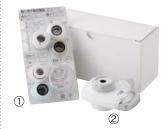

### **Consumable Supplies**

RW501 Micro Carbon Cartridge (14tons or 1 year replacement)

RW002A(①+②) (New) Standard Faucet Separation Plug and Adapter Set

RW003A(2) (New) Sandard Faucet Separation Plug

RW004B (New)Standard Adapter Set RW016 Suckers for fixing Drain Hoes

RW020A Primary Filter Case Set (Lead removal)

PF204K3 Replacement Filters (a Set of Three)

RW020 Primary Filter Replacement Filter Set

HV98PK5 Replacement Filters (a Set of Five)

RW012A Drain Hoes(1m)

RW013A Twin Hoes (1m)