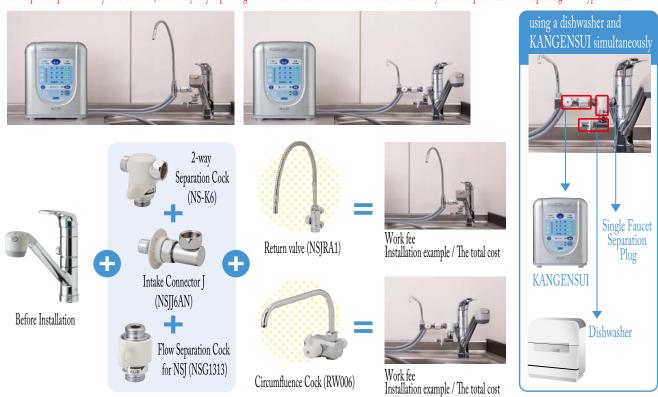

## Flow Separation Plug Installation Example

In case of currently using a flow separator for dishwasher.

\*The printed prices are only for a criterion, and it may vary depending on the install location and circumstances. \*Please ask your sale representative for requesting other type of faucets.