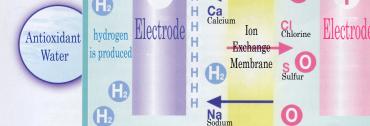

# [KANGENSUI] electrolyzes Water

hydrogen-rich water, "Antioxidant Water", and oxygen-rich water, "Electrolyzed Acidic Water".

Those two types of water can be produced simultaneously.

Principle of Electrolysis

 $H_2O$ 

Electrolyzed Acidic

Water

Relationship between Reduction(Deoxidization) and Oxidation

Hydrogen

- Oxidation and is combineding with oxygen, losing hydrogen, losing electrons, and the iron to rust, for example. Such reactions are typical of the Oxidation.
- Reduction(Deoxidization) is compounding with hydrogen, losing oxygen, gaining electrons, and prevent iron from rusting. These are major illustrations for the reaction of Reduction (Deoxidization).