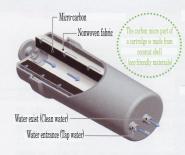

## PREMIUM Micro Carbon Cartridge

The micro carbon cartridge is composed of activated carbon (micro-carbon) with very fine materials, which effectively adsorbs turbidity and particles in water with our innovative mould, just micro carbon by itself is capable of removing 13 substances\*1. [The first in the industry]\*2 In addition, the filtration material of the cartridge is made to prevent clogging; therefore, it would not interfere a flow of water.

#### ■ Micro Carbon

(very fine activated carbon)

Carbonate porous materials with a myriad of internal pores, removes 13 substances in tap water, which JIS (Japan Industrial Standards) specified.

#### ■ Nonwoven Fabric

Porous sheet bonded structure superimposed on a three-dimensional fiber. The larger particles are removed before passing through the micro carbon.

Micro carbon cartridge needs to be replaced after one year or use of 14 tons of water.