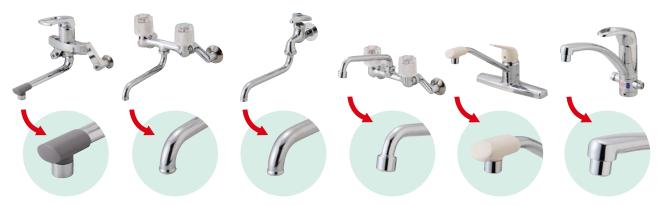

# Examples of Faucet for Standard Installation

The faucet types that are often seen nowadays, which can be installed with the standard mounting adapter sets. In some case, the standard mounting adapter sets may not be fit, because of a diameter of bubble bracket or spacing of screw.