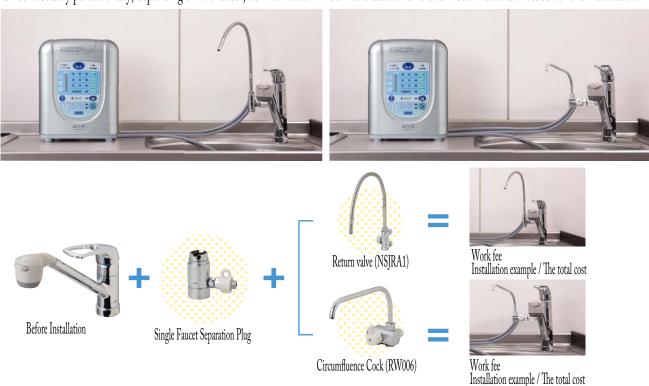

# Single Faucet Separation Plug Installation Example 1

In case of having a kitchen faucet for which a standard installation can not be applied. Especially suitable for a kitchen that cannot be remodeled. Since necessary parts are vary, depending on the faucet, its Information like a manufacture name and model would be needed for this installation.

## Single Faucet Separation Plug Installation Example 2

In case of the wall-mounted kitchen faucet for which a standard installation can not be applied.