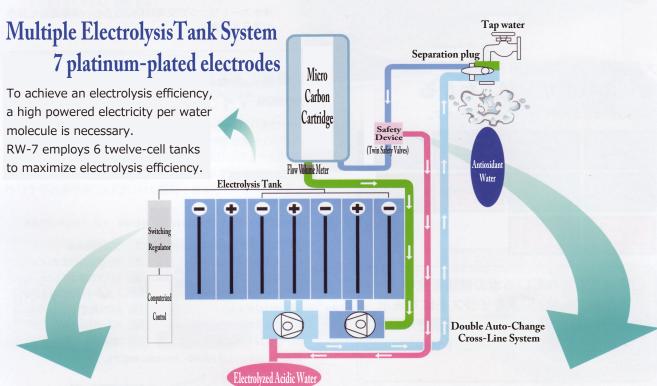

# Multiple Electrolysis Tank System 7 platinum-plated electrodes

Using 7 platinum-plated electrodes in its tank, RW-7 increases the electrolysis efficiency up to 40%! The platinum-plated-electrodes stay clean at all time, to continuously produce more hydrogen. The platinum-plated electrodes are also power-efficient that sustainably supply quality soft water as well.

The highest water flow performance for home use (9 liter per minute)

Employing 7 platinum-plated electrodes, RW-7 is capable of producing Antioxidant Water of 6 liter per minute as much as Electrolyzed Acidic Water of 3 liter per minute, in total of 9 liter per minute of water can be electrolyzed.