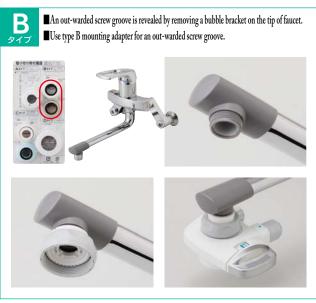

# Examples of Faucet for Standard Installation

The faucet types that are often seen nowadays, which can be installed with the standard mounting adapter sets. In some case, the standard mounting adapter sets may not be fit, because of a diameter of bubble bracket or spacing of screw.