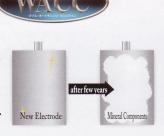

# Double Auto-Change Cross-Line System

Since the chemical reaction of electrolysis deposits minerals in water such as magnesium and calcium, to the plate of negative electrode side, after few years of usage, an electrode plate would be covered with minerals, that makes electrolysis difficult to occur.