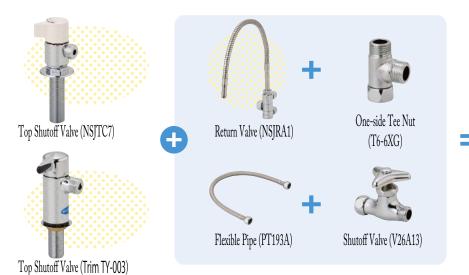

# Single Faucet Separation Plug Installation Example 1

In case of having a kitchen faucet for which a standard installation can not be applied. Especially suitable for a kitchen that cannot be remodeled. Since necessary parts are vary, depending on the faucet, its Information like a manufacture name and model would be needed for this installation.

## Single Faucet Separation Plug Installation Example 2

In case of the wall-mounted kitchen faucet for which a standard installation can not be applied.