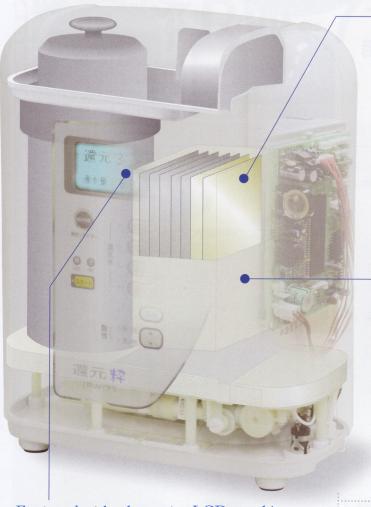

# Clearly shows the status of RW-7

The large LCD panel displays a variety of information.

- displays with color and text for the type of water being generated, illustrations for the proposes of Usage
- displays a cartridge's accumulated flow volume and operating time
- show the toll-free number for customer support etc

# Multiple Electrolysis Tank System 7 platinum-plated electrodes

Using 7 platinum-plated electrodes in its tank, RW-7 increases the electrolysis efficiency up to 40%! The platinum-plated-electrodes stay clean at all time, to continuously produce more hydrogen. The platinum-plated electrodes are also power-efficient that sustainably supply quality soft water as well.

# Bleep and Lamp Indication for Replacement of Water Cleaning Cartridge

An indicator on the LCD display to tell you when the water cleaning cartridge needs replacing.

Removes 13 substances in tap water, which JIS specified subject for removal, for14 tons.

## PREMIUM Micro Carbon Cartridge

The micro carbon cartridge is composed of activated carbon (micro-carbon) with very fine materials, which effectively adsorbs turbidity and particles in water with our innovative mould, just micro carbon by itself is capable of removing 13 substances\*1. [The first in the industry]\*2 In addition, the filtration material of the cartridge is made to prevent clogging; therefore, it would not interfere a flow of water.