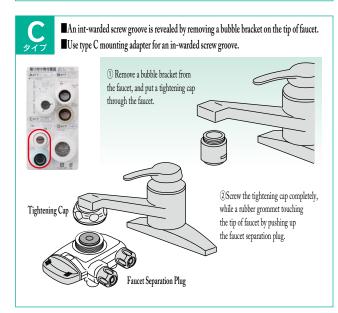

# Examples of Faucet for Standard Installation

The faucet types that are often seen nowadays, which can be installed with the standard mounting adapter sets. In some case, the standard mounting adapter sets may not be fit, because of a diameter of bubble bracket or spacing of screw.

# Installation of Faucet Separation Plug