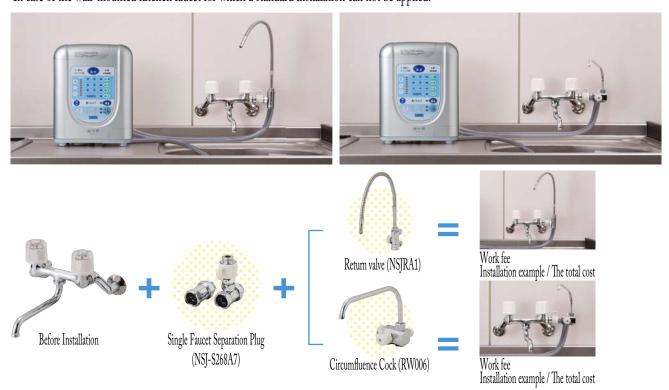

# Single Faucet Separation Plug Installation Example 1

In case of having a kitchen faucet for which a standard installation can not be applied. Especially suitable for a kitchen that cannot be remodeled. Since necessary parts are vary, depending on the faucet, its Information like a manufacture name and model would be needed for this installation.

## Single Faucet Separation Plug Installation Example 2

In case of the wall-mounted kitchen faucet for which a standard installation can not be applied.

## A faucet, capable of detaching the drain pipe

Flow Separation Connecter (RW005)

Work fee Installation example / The total cost