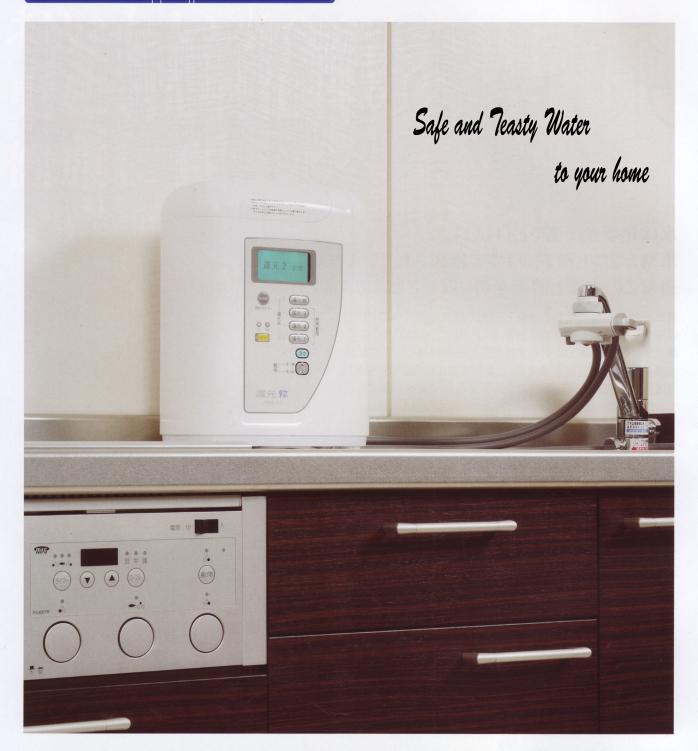

# 2-way system is adopted to consider ease of use and convenience of an installation location.

Tap water and Antioxidant water can be switched by, as easy as just one lever. The instrument can also be mounted on the wall to fit into your kitchen space.

# Clearly shows the status of RW-7

The large LCD panel displays a variety of information.

- displays with color and text for the type of water being generated, illustrations for the proposes of Usage
- displays a cartridge's accumulated flow volume and operating time
- show the toll-free number for customer support etc