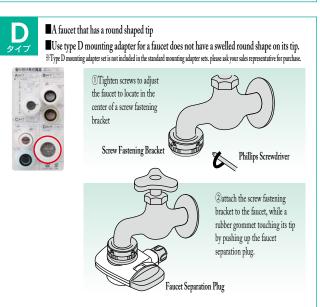

# Examples of Faucet for Standard Installation

The faucet types that are often seen nowadays, which can be installed with the standard mounting adapter sets. In some case, the standard mounting adapter sets may not be fit, because of a diameter of bubble bracket or spacing of screw.

# The faucets, standard installation cannot be applied

round-shaped with a smaller diameter (a standard faucet has round shape cylinder). Also, the faucet, which shapes like a bathroom shower or has a dedicated built-in (under sink) type faucet for water purifier. All of these faucets cannot be applied with a standard installation, and they require additional works for installation of KANGENSUI.